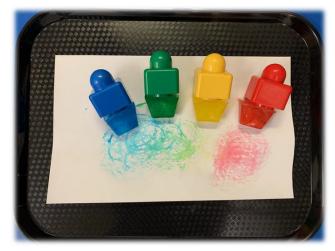

### WHAT TO DO NEXT:

- 1. Put drops of different coloured food colouring in every other section of the ice cube tray, and then fill them with water.
- 2. Place the ice cube tray into the freezer and pour more water until the coloured cubes are full to the very top.
- **3.** Carefully place the blocks on the matching-coloured water so they touch.
- **4.** Leave the tray in the freezer until the water is frozen. Once frozen, your paint is ready!