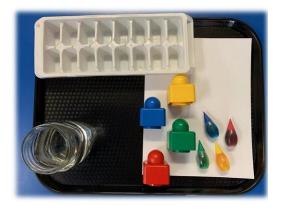

#### WHAT YOU WILL NEED:

- Different coloured blocks
- Food colouring to match the blocks
- Water
- Ice cube tray

### WHAT TO DO NEXT:

- 1. Put drops of different coloured food colouring in every other section of the ice cube tray, and then fill them with water.
- 2. Place the ice cube tray into the freezer and pour more water until the coloured cubes are full to the very top.
- **3.** Carefully place the blocks on the matching-coloured water so they touch.
- **4.** Leave the tray in the freezer until the water is frozen. Once frozen, your paint is ready!